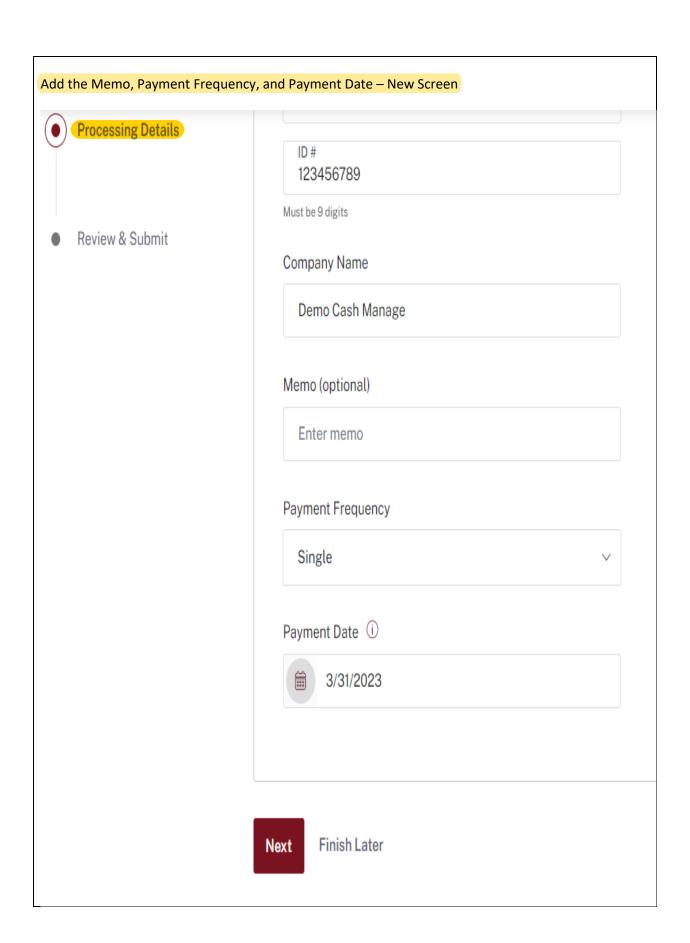

ll Payments  Pay Bills | Tax Payments Activity New Tax Payment Tax Payment History | Other Helpful Links Request Cash Management Services |
| Wire Transfers Activity New Wire Repetitive Wire                                    |                                                           |                                                      |
| Wire Transfer History                                                               |                                                           |                                                      |





# Fill out the Add Recipient Form – New Screen **Add Recipient** Recipient Name Tester 4 Contact ID (optional) Account Type Checking Account Number 12345678 Routing Number Routing Lookup 071105002 Amount 1.00 \$ Add Addenda Save & Add Another Save





#### Payment Submitted – New Screen





## Payment Submitted

Your payment is pending approval

Payment requires 1 more approval. Approve by 03/29/2023 at 02:30 pm CST

Funding Account To

Value Checking Account \*2222 Tester 4

Payment Date Frequency 3/30/2023 Single

Amount Tracking # \$1.00 15558168

Notify Approver(s)