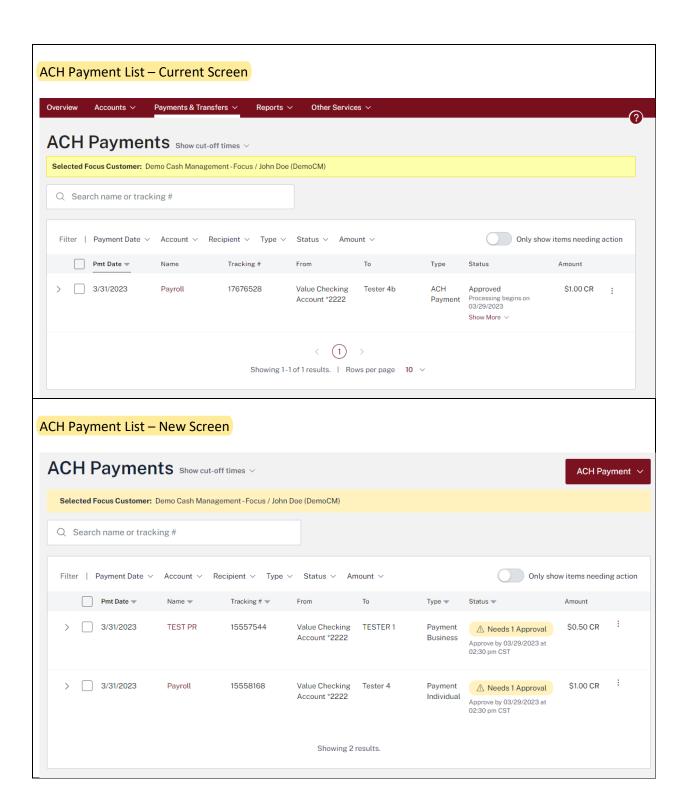

|
| Wire Transfer History                                                               |                                                           |                                                      |





# Fill out the Add Recipient Form – New Screen **Add Recipient** Recipient Name Tester 4 Contact ID (optional) Account Type Checking Account Number 12345678 Routing Number Routing Lookup 071105002 Amount 1.00 \$ Add Addenda Save & Add Another Save





#### Payment Submitted – New Screen





## Payment Submitted

Your payment is pending approval

Payment requires 1 more approval. Approve by 03/29/2023 at 02:30 pm CST

Funding Account To

Value Checking Account \*2222 Tester 4

Payment Date Frequency 3/30/2023 Single

Amount Tracking # \$1.00 15558168

Notify Approver(s)