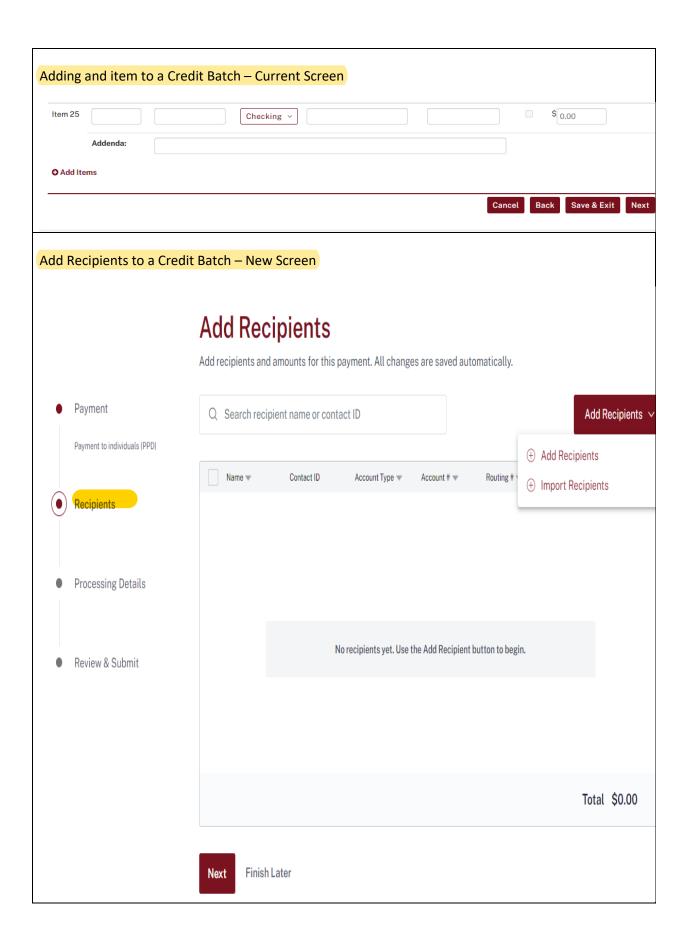

# Fill out the Add Recipient Form – New Screen **Add Recipient** Recipient Name Tester 4 Contact ID (optional) Account Type Checking Account Number 12345678 Routing Number Routing Lookup 071105002 Amount 1.00 \$ Add Addenda Save & Add Another Save