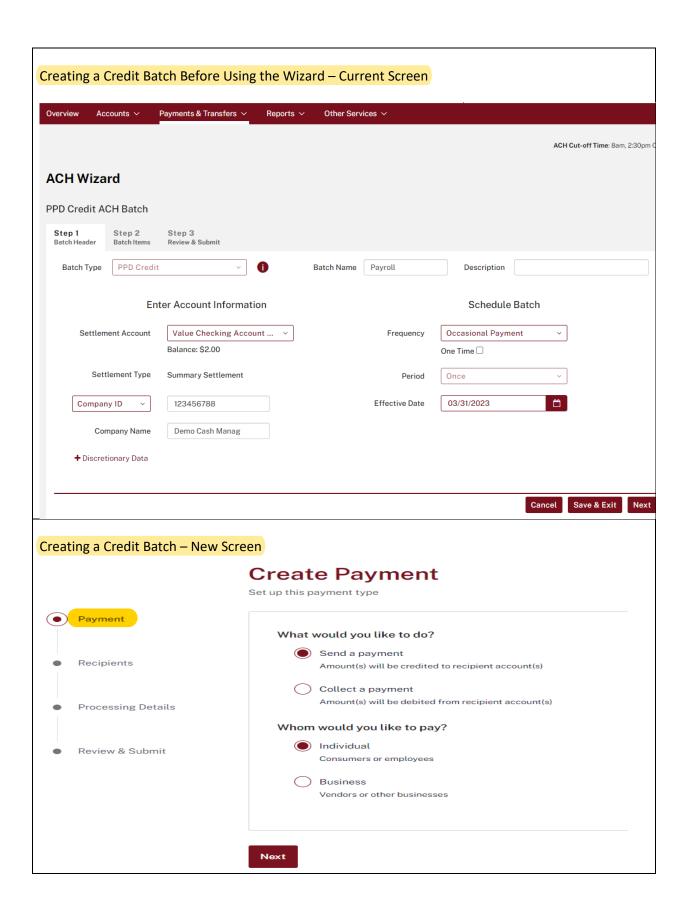

### Creating a Credit Batch – Current Screen

| ACH Payments      | Bill Payments                     | Account Transfers          | Other Helpful Links   |
|-------------------|-----------------------------------|----------------------------|-----------------------|
| Activity          | Pay Bills                         | Single Transfer & Activity | Request Cash Manageme |
| NACHA File Import | Wire Transfers                    | Multiple Transfers         | Services              |
| Consumer (PPD)    | Pending Wire Transfers            | Transfer History           |                       |
| Payroll           | New Wire                          |                            |                       |
| Credit Batch      | Repetitive Wire                   | Templates                  |                       |
| Debit Batch       | Wire Transfer History             | Transfer Templates         |                       |
| Collect Payment   |                                   |                            |                       |
| Commercial (CCD)  | Tax Payments Pending Tax Payments |                            |                       |
| Debit Batch       | New Tax Payment                   |                            |                       |
| Debit Batch       | Tax Payment History               |                            |                       |

### Creating a Credit Batch – New Screen

| Payments & Transfers ∨                                                              | Other Services ∨                                          |                                                      |
|-------------------------------------------------------------------------------------|-----------------------------------------------------------|------------------------------------------------------|
| ACH Payments Activity  New ACH Payment  NACHA File Import  Bill Payments  Pay Bills | Tax Payments Activity New Tax Payment Tax Payment History | Other Helpful Links Request Cash Management Services |
| Wire Transfers Activity New Wire Repetitive Wire                                    |                                                           |                                                      |
| Wire Transfer History                                                               |                                                           |                                                      |