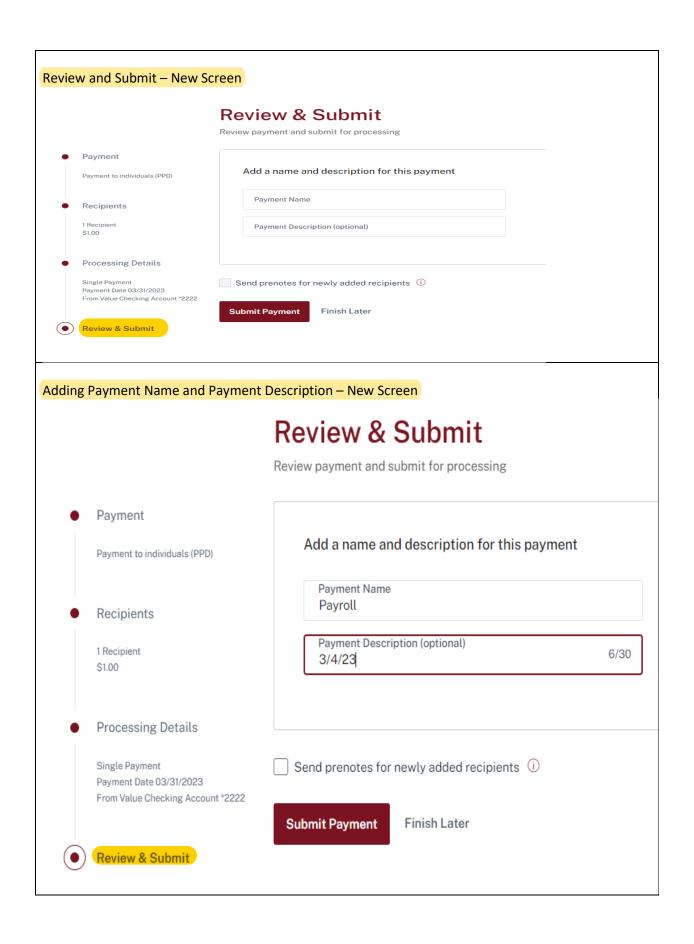

#### Payment Submitted – New Screen

## Payment Submitted

Your payment is pending approval

Payment requires 1 more approval. Approve by 03/29/2023 at 02:30 pm CST

Funding Account To

Value Checking Account \*2222 Tester 4

Payment Date Frequency 3/30/2023 Single

Amount Tracking # \$1.00 15558168

Notify Approver(s)